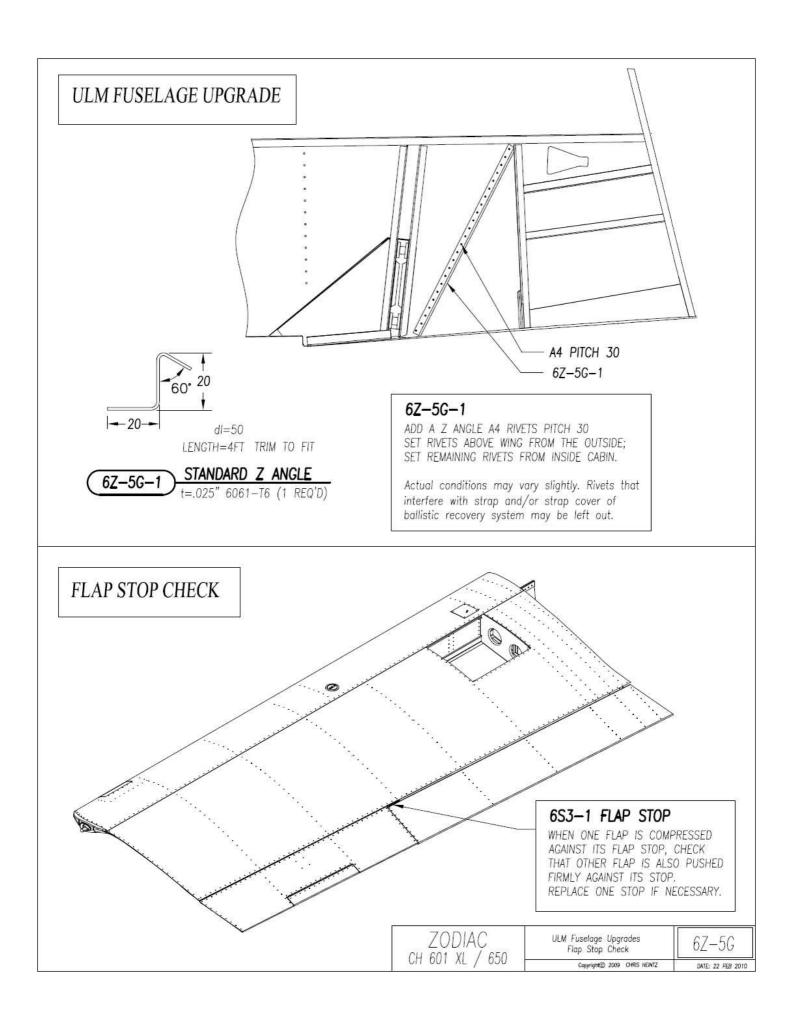

| S.L. Number:        | ZE-2009-07                                                                                                                                                                                                                                                                                                                                                                                               |                              |                                 |               |  |
|---------------------|----------------------------------------------------------------------------------------------------------------------------------------------------------------------------------------------------------------------------------------------------------------------------------------------------------------------------------------------------------------------------------------------------------|------------------------------|---------------------------------|---------------|--|
| Date of issue:      | December 4, 2009                                                                                                                                                                                                                                                                                                                                                                                         |                              |                                 |               |  |
| Subject:            | Airframe Upgrades for ULM versions of the CH 601 XL/CH 650E.                                                                                                                                                                                                                                                                                                                                             |                              |                                 |               |  |
| Affected Models:    | All CH 601 XL/CH 650E models built and operated as ULM (MTOM of 450 kg +5%) as defined by LTF-UL standards (or similar).                                                                                                                                                                                                                                                                                 |                              |                                 |               |  |
| Serial Number(s)    | All affected models built by CZAW or assembled from a CZAW kit.<br>All affected models assembled from a US-made kit, up to serial #6(5)-6890                                                                                                                                                                                                                                                             |                              |                                 |               |  |
| Manufactured by:    | Czech Aircraft Works (CZAW) and others.                                                                                                                                                                                                                                                                                                                                                                  |                              |                                 |               |  |
| Purpose:            | To stiffen and strengthen the rear-spar channel, center spar section and cabin area of the aircraft, thereby also reducing the effect of non-linear vibrations that may occur if certain aircraft components are poorly built, inadequately maintained or damaged.                                                                                                                                       |                              |                                 |               |  |
|                     | These upgrades include three (3) doublers per wing against to the rear spar channel, two (2) doublers affixed to the top and front of the centerspar, "Z" angle stiffeners on the cabin sides, and extra rivets through the fuselage uprights and the center spar web. Caution: Use correct the 'head' on riveting tool when setting all A4 and A5 rivets.  Parts include: DESCRIPTION PART NUMBERS OTY. |                              |                                 |               |  |
| Directed Action(s): | Tarts include.                                                                                                                                                                                                                                                                                                                                                                                           | Top Rear Channel Angle       | <b>PART NUMBERS</b> 6Z – 2G – 1 | <b>QTY. 2</b> |  |
|                     |                                                                                                                                                                                                                                                                                                                                                                                                          | Aileron Rod Hole Doubler     | 6Z - 2G - 2                     | 2             |  |
|                     |                                                                                                                                                                                                                                                                                                                                                                                                          | Rear Channel Doubler         | 6Z - 2G - 3                     | 2             |  |
|                     |                                                                                                                                                                                                                                                                                                                                                                                                          | Center Spar Top Doubler      | 6Z – 4G – 1                     | 1             |  |
|                     |                                                                                                                                                                                                                                                                                                                                                                                                          | Seat Front Angle (doubler)   | 6Z - 4G - 2                     | 1             |  |
|                     |                                                                                                                                                                                                                                                                                                                                                                                                          | Cabin Side "Z" Angles        | 6Z – 5G – 1                     | 2             |  |
|                     |                                                                                                                                                                                                                                                                                                                                                                                                          | Rivets: Uprights to Spar Web | A5                              | 20            |  |
|                     |                                                                                                                                                                                                                                                                                                                                                                                                          | Rivets and Hardware          | Misc.                           | Pkg.          |  |
|                     | See references for materials, dimensions, locations and installation details.                                                                                                                                                                                                                                                                                                                            |                              |                                 |               |  |
| Effective date:     | As soon as practicable.                                                                                                                                                                                                                                                                                                                                                                                  |                              |                                 |               |  |
| Compliance:         | Zenair recommends compliance prior to disregarding the operating limitations outlined in German DAeC advisory number LTA08-011-1 (or similar).  Caution: Local conditions may vary - always comply with applicable regulations.                                                                                                                                                                          |                              |                                 |               |  |
| References:         | <ul> <li>Zenair Drawings No. 6Z-2G, 6Z-4G, and 6Z-5G.</li> <li>For helpful tips on how to build a CH 601 XL, refer to the Construction Manual.</li> </ul>                                                                                                                                                                                                                                                |                              |                                 |               |  |