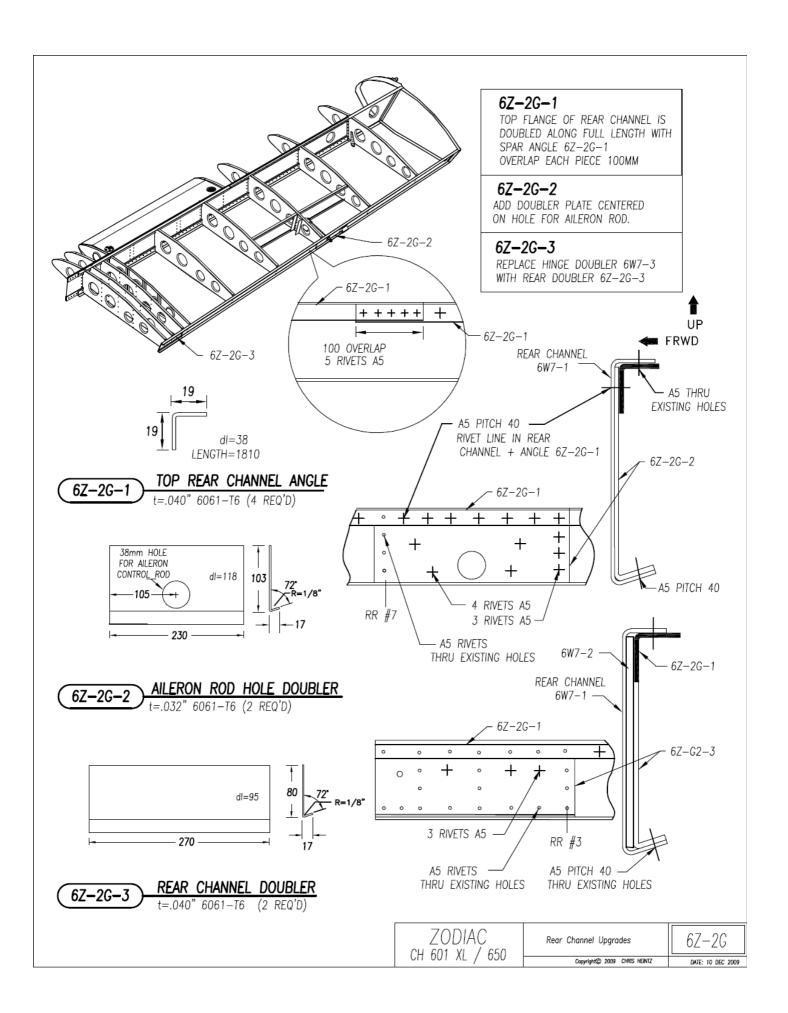

| S.L. Number:        | ZE-2009-07                                                                                                                                                                                                                                                                                                                                                                                               |                              |                                 |               |  |
|---------------------|----------------------------------------------------------------------------------------------------------------------------------------------------------------------------------------------------------------------------------------------------------------------------------------------------------------------------------------------------------------------------------------------------------|------------------------------|---------------------------------|---------------|--|
| Date of issue:      | December 4, 2009                                                                                                                                                                                                                                                                                                                                                                                         |                              |                                 |               |  |
| Subject:            | Airframe Upgrades for ULM versions of the CH 601 XL/CH 650E.                                                                                                                                                                                                                                                                                                                                             |                              |                                 |               |  |
| Affected Models:    | All CH 601 XL/CH 650E models built and operated as ULM (MTOM of 450 kg +5%) as defined by LTF-UL standards (or similar).                                                                                                                                                                                                                                                                                 |                              |                                 |               |  |
| Serial Number(s)    | All affected models built by CZAW or assembled from a CZAW kit.<br>All affected models assembled from a US-made kit, up to serial #6(5)-6890                                                                                                                                                                                                                                                             |                              |                                 |               |  |
| Manufactured by:    | Czech Aircraft Works (CZAW) and others.                                                                                                                                                                                                                                                                                                                                                                  |                              |                                 |               |  |
| Purpose:            | To stiffen and strengthen the rear-spar channel, center spar section and cabin area of the aircraft, thereby also reducing the effect of non-linear vibrations that may occur if certain aircraft components are poorly built, inadequately maintained or damaged.                                                                                                                                       |                              |                                 |               |  |
|                     | These upgrades include three (3) doublers per wing against to the rear spar channel, two (2) doublers affixed to the top and front of the centerspar, "Z" angle stiffeners on the cabin sides, and extra rivets through the fuselage uprights and the center spar web. Caution: Use correct the 'head' on riveting tool when setting all A4 and A5 rivets.  Parts include: DESCRIPTION PART NUMBERS OTY. |                              |                                 |               |  |
| Directed Action(s): | Tarts include.                                                                                                                                                                                                                                                                                                                                                                                           | Top Rear Channel Angle       | <b>PART NUMBERS</b> 6Z – 2G – 1 | <b>QTY. 2</b> |  |
|                     |                                                                                                                                                                                                                                                                                                                                                                                                          | Aileron Rod Hole Doubler     | 6Z - 2G - 2                     | 2             |  |
|                     |                                                                                                                                                                                                                                                                                                                                                                                                          | Rear Channel Doubler         | 6Z - 2G - 3                     | 2             |  |
|                     |                                                                                                                                                                                                                                                                                                                                                                                                          | Center Spar Top Doubler      | 6Z – 4G – 1                     | 1             |  |
|                     |                                                                                                                                                                                                                                                                                                                                                                                                          | Seat Front Angle (doubler)   | 6Z - 4G - 2                     | 1             |  |
|                     |                                                                                                                                                                                                                                                                                                                                                                                                          | Cabin Side "Z" Angles        | 6Z – 5G – 1                     | 2             |  |
|                     |                                                                                                                                                                                                                                                                                                                                                                                                          | Rivets: Uprights to Spar Web | A5                              | 20            |  |
|                     |                                                                                                                                                                                                                                                                                                                                                                                                          | Rivets and Hardware          | Misc.                           | Pkg.          |  |
|                     | See references for materials, dimensions, locations and installation details.                                                                                                                                                                                                                                                                                                                            |                              |                                 |               |  |
| Effective date:     | As soon as practicable.                                                                                                                                                                                                                                                                                                                                                                                  |                              |                                 |               |  |
| Compliance:         | Zenair recommends compliance prior to disregarding the operating limitations outlined in German DAeC advisory number LTA08-011-1 (or similar).  Caution: Local conditions may vary - always comply with applicable regulations.                                                                                                                                                                          |                              |                                 |               |  |
| References:         | <ul> <li>Zenair Drawings No. 6Z-2G, 6Z-4G, and 6Z-5G.</li> <li>For helpful tips on how to build a CH 601 XL, refer to the Construction Manual.</li> </ul>                                                                                                                                                                                                                                                |                              |                                 |               |  |