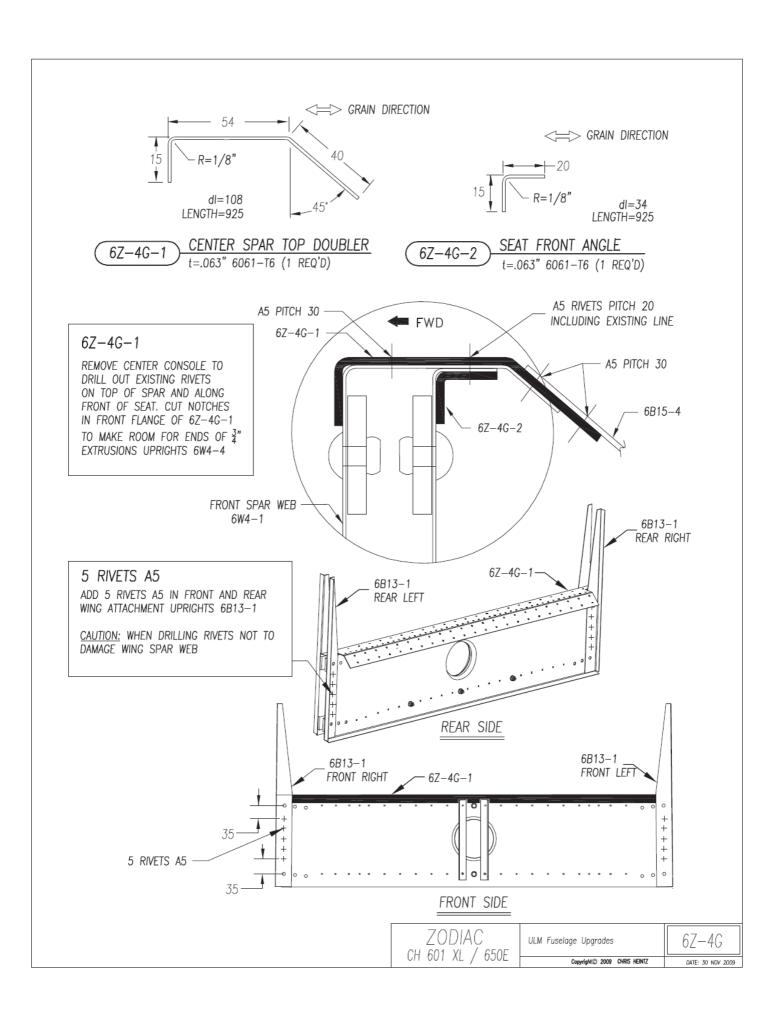

| S.L. Number:        | ZE-2009-07                                                                                                                                                                                                                                                                                                                                                                                               |                              |                                 |               |  |
|---------------------|----------------------------------------------------------------------------------------------------------------------------------------------------------------------------------------------------------------------------------------------------------------------------------------------------------------------------------------------------------------------------------------------------------|------------------------------|---------------------------------|---------------|--|
| Date of issue:      | December 4, 2009                                                                                                                                                                                                                                                                                                                                                                                         |                              |                                 |               |  |
| Subject:            | Airframe Upgrades for ULM versions of the CH 601 XL/CH 650E.                                                                                                                                                                                                                                                                                                                                             |                              |                                 |               |  |
| Affected Models:    | All CH 601 XL/CH 650E models built and operated as ULM (MTOM of 450 kg +5%) as defined by LTF-UL standards (or similar).                                                                                                                                                                                                                                                                                 |                              |                                 |               |  |
| Serial Number(s)    | All affected models built by CZAW or assembled from a CZAW kit.<br>All affected models assembled from a US-made kit, up to serial #6(5)-6890                                                                                                                                                                                                                                                             |                              |                                 |               |  |
| Manufactured by:    | Czech Aircraft Works (CZAW) and others.                                                                                                                                                                                                                                                                                                                                                                  |                              |                                 |               |  |
| Purpose:            | To stiffen and strengthen the rear-spar channel, center spar section and cabin area of the aircraft, thereby also reducing the effect of non-linear vibrations that may occur if certain aircraft components are poorly built, inadequately maintained or damaged.                                                                                                                                       |                              |                                 |               |  |
|                     | These upgrades include three (3) doublers per wing against to the rear spar channel, two (2) doublers affixed to the top and front of the centerspar, "Z" angle stiffeners on the cabin sides, and extra rivets through the fuselage uprights and the center spar web. Caution: Use correct the 'head' on riveting tool when setting all A4 and A5 rivets.  Parts include: DESCRIPTION PART NUMBERS OTY. |                              |                                 |               |  |
| Directed Action(s): | Tarts include.                                                                                                                                                                                                                                                                                                                                                                                           | Top Rear Channel Angle       | <b>PART NUMBERS</b> 6Z – 2G – 1 | <b>QTY. 2</b> |  |
|                     |                                                                                                                                                                                                                                                                                                                                                                                                          | Aileron Rod Hole Doubler     | 6Z - 2G - 2                     | 2             |  |
|                     |                                                                                                                                                                                                                                                                                                                                                                                                          | Rear Channel Doubler         | 6Z - 2G - 3                     | 2             |  |
|                     |                                                                                                                                                                                                                                                                                                                                                                                                          | Center Spar Top Doubler      | 6Z – 4G – 1                     | 1             |  |
|                     |                                                                                                                                                                                                                                                                                                                                                                                                          | Seat Front Angle (doubler)   | 6Z - 4G - 2                     | 1             |  |
|                     |                                                                                                                                                                                                                                                                                                                                                                                                          | Cabin Side "Z" Angles        | 6Z – 5G – 1                     | 2             |  |
|                     |                                                                                                                                                                                                                                                                                                                                                                                                          | Rivets: Uprights to Spar Web | A5                              | 20            |  |
|                     |                                                                                                                                                                                                                                                                                                                                                                                                          | Rivets and Hardware          | Misc.                           | Pkg.          |  |
|                     | See references for materials, dimensions, locations and installation details.                                                                                                                                                                                                                                                                                                                            |                              |                                 |               |  |
| Effective date:     | As soon as practicable.                                                                                                                                                                                                                                                                                                                                                                                  |                              |                                 |               |  |
| Compliance:         | Zenair recommends compliance prior to disregarding the operating limitations outlined in German DAeC advisory number LTA08-011-1 (or similar).  Caution: Local conditions may vary - always comply with applicable regulations.                                                                                                                                                                          |                              |                                 |               |  |
| References:         | <ul> <li>Zenair Drawings No. 6Z-2G, 6Z-4G, and 6Z-5G.</li> <li>For helpful tips on how to build a CH 601 XL, refer to the Construction Manual.</li> </ul>                                                                                                                                                                                                                                                |                              |                                 |               |  |